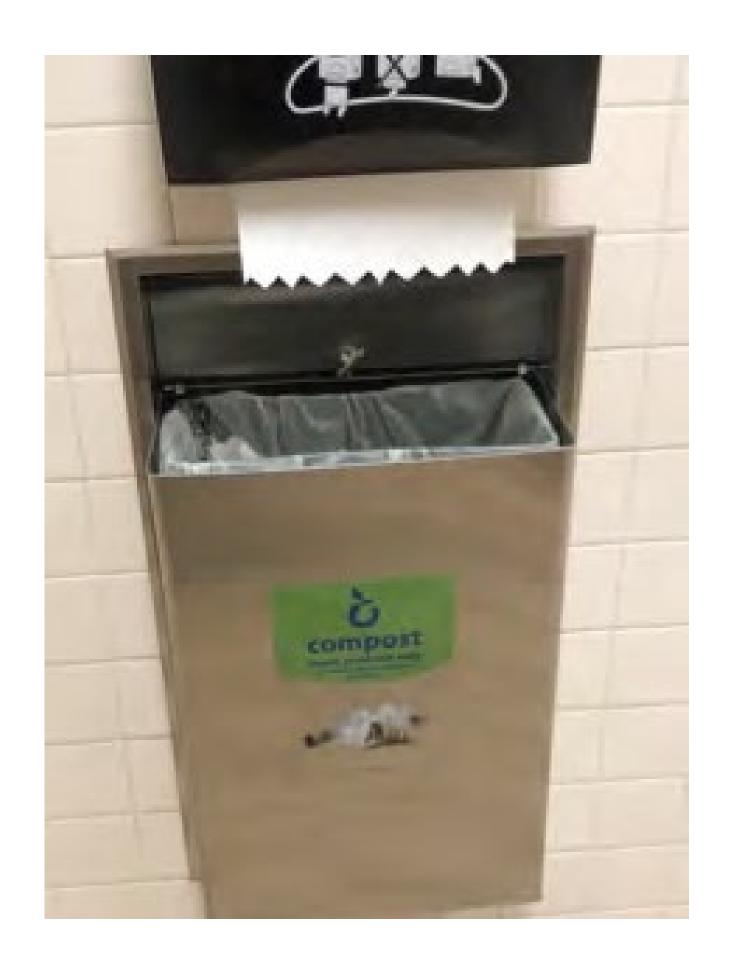

#### **Setting:**

- Employee Restroom
- High volume, frequentoverflows
- 9.5 gallon built-in trashcan