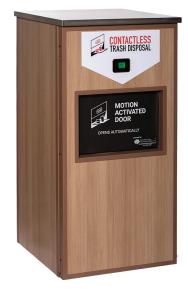

* 49.56" without tray rails

51.26" with tray rails

Depth: 27"

**Width: 24.25**"

Cart: 18" W x 21.5" L x 16" D

Trash Door: 11.5" H x 17" W

Required Floor Space: Approximately 4.8 Sq Ft

**Door Swing:** 24.25"

## Power Specifications - 120 Volts, 5 amps

- When the machine is in the idle mode (ready) it only draws approximately 0.3 amp (36watts)
- The total annual electrical cost of a compactor is approximately \$8.00
- Very quiet; operates at 64 decibles

# Original ecotrash. SPECIFICATIONS

### **CHOOSE YOUR EXTERIOR**

**Premium Woodgrains** 





# Efficient, safe, and sanitary waste automation

- Five redundant safety switches
- ADA compliant
- Easy cleaning
- Wheels and long handle on trash bin make bag changes a breeze!

#### **Custom Exteriors**



Solid Colors with Graphics



**Custom Laminants & Countertops**