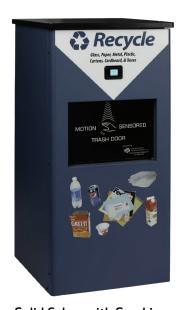

# Efficient, safe, and sanitary waste automation

- Five redundant safety switches
- ADA compliant
- Easy cleaning
- Wheels and long handle on trash bin make bag changes a breeze!

#### **Custom Exteriors**

Solid Colors with Graphics

**Custom Laminants & Countertops**