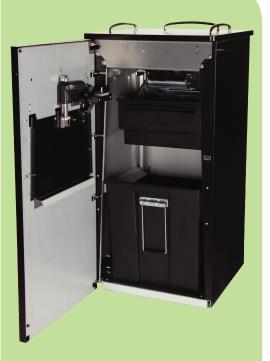

# Efficient, safe, and sanitary waste automation

- Five redundant safety switches
- ADA compliant
- Easy cleaning
- Wheels and long handle on trash bin make bag changes a breeze!