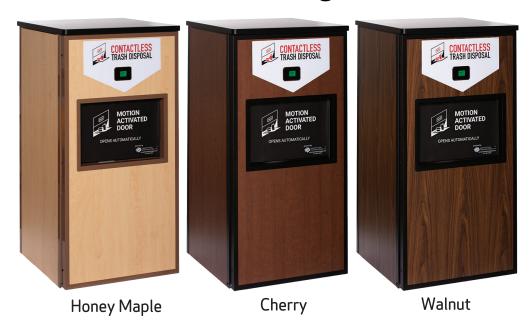

# Original ecotrash. SPECIFICATIONS





#### Intertek

#### **Compactor Dimensions**

**Height:** 49.56" without tray rails

51.26" with tray rails

Depth: 27"

**Width: 24.25**"

Cart: 18" W x 21.5" L x 16" D

Trash Door: 11.5" H x 17" W

Required Floor Space: Approximately 4.8 Sq Ft

**Door Swing:** 24.25"

## Power Specifications - 120 Volts, 5 amps

- When the machine is in the idle mode (ready) it only draws approximately 0.3 amp (36watts)
- The total annual electrical cost of a compactor is approximately \$8.00
- Very quiet; operates at 64 decibles

# Original ecotrash. SPECIFICATIONS

### **CHOOSE YOUR EXTERIOR**

**Premium Woodgrains** 





# Efficient, safe, and sanitary waste automation

- Five redundant safety switches
- ADA compliant
- Easy cleaning
- Wheels and long handle on trash bin make bag changes a breeze!

#### **Custom Exteriors**



Solid Colors with Graphics



**Custom Laminants & Countertops**