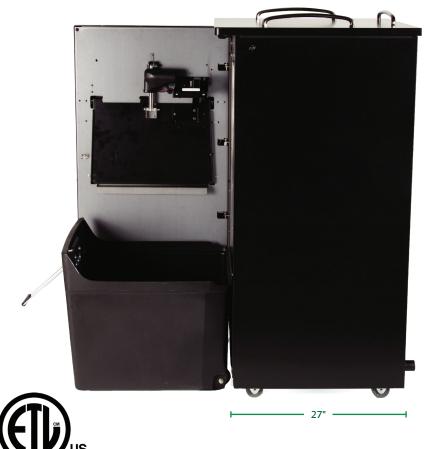

#### **Compactor Dimensions**

**Height:** 49.56" without tray rails

51.26" with tray rails

Depth: 27"

**Width: 24.25**"

Cart: 18" W x 21.5" L x 16" D

Trash Door: 11.5" H x 17" W

Required Floor Space: Approximately 4.8 Sq Ft