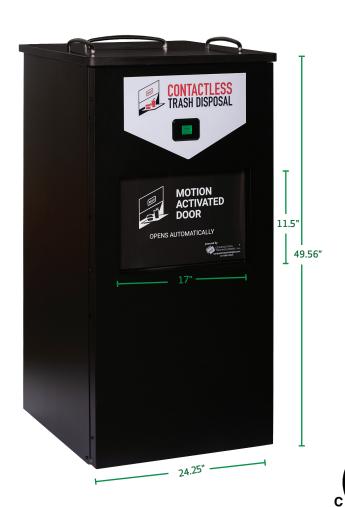

#### **Compactor Dimensions**

**Height:** 49.56" without tray rails

51.26" with tray rails

Depth: 27"

**Width: 24.25**"

Cart: 18" W x 21.5" L x 16" D

Trash Door: 11.5" H x 17" W

Required Floor Space: Approximately 4.8 Sq Ft

**Door Swing:** 24.25"