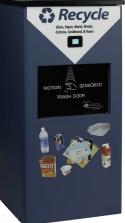

# **Experience:** Consumer-Friendly for Improved **Customer Experience**

- No more overflowing trash cans
- Contactless trash disposal
- Fast cycle times with LCD read out make waiting a non-issue
- Customizable finishes and branding

### **Efficient: Patented Technology**

- Compacts 8-10 loose trash bags into 1
- Allows your employees to focus on customers instead of trash
- Easy to clean and maintain
- Space efficiency: One Original ecotrash compactor equals two to three large trash receptacles

## **Eco-Friendly: Reduce Environmental Impact**

- Significantly fewer trash bags used
- Reduce trash volume for reduced hauling costs
- Reduced amount of fuel used for hauling
- Reduced emissions by garbage trucks