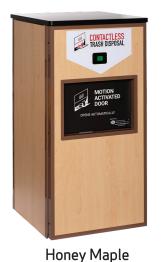

upervisor,
McDonald's for over 30 Years

99

# Original ecotrash

- **66** Compaction Technologies does hit a lot of my departments that I oversee, and not only is it a more sustainable practice, it's also very cost efficient for us.
- **66** The goal was to reduce the plastic bags [and] hours of service for staff to pull the garbage, which we have achieved. We have also achieved the look and feel of the garbage area — that is much cleaner and fresher. When you are going to eat food the last thing you want to see is overflowing garbage.
  - Nadeem S., Resident District Manager Top 10 College Dining Halls, Princeton Review, Niche

Improve guest experience and cut operating costs! Easily keep dining rooms clean and retain employees with Compaction Technologies dining room trash compactors.





Cherry





# **Experience:** Consumer-Friendly for Improved **Customer Experience**

- No more overflowing trash cans
- Contactless trash disposal
- Fast cycle times with LCD read out make waiting a non-issue
- Customizable finishes and branding

### **Efficient: Patented Technology**

- Compacts 8-10 loose trash bags into 1
- Allows your employees to focus on customers instead of trash
- Easy to clean and maintain
- Space efficiency: One Original ecotrash compactor equals two to three large trash receptacles

## **Eco-Friendly: Reduce Environmental Impact**

- Significantly fewer trash bags used
- Reduce trash volume for reduced hauling costs
- Reduced amount of fuel used for hauling
- Reduced emissions by garbage trucks

Custom



Solid Color + Graphics





Material Match