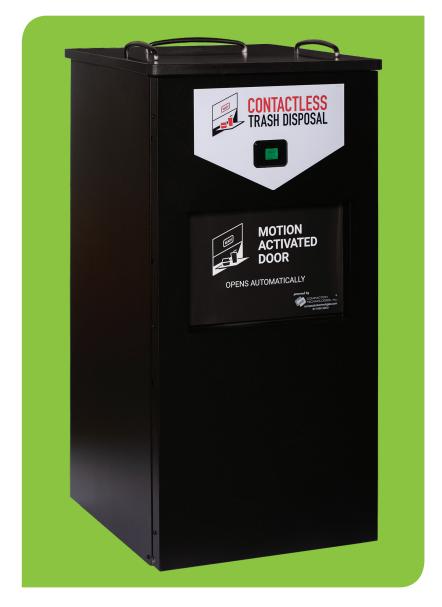

# **Experience:** Consumer-Friendly for Improved **Customer Experience**

- No more overflowing trash cans
- Contactless trash disposal
- Fast cycle times with LCD read out make waiting a non-issue
- Customizable finishes and branding

### **Efficient: Patented Technology**

- Compacts 8-10 loose trash bags into 1
- Allows your employees to focus on customers instead of trash
- Easy to clean and maintain
- Space efficiency: One Original ecotrash compactor equals two to three large trash receptacles