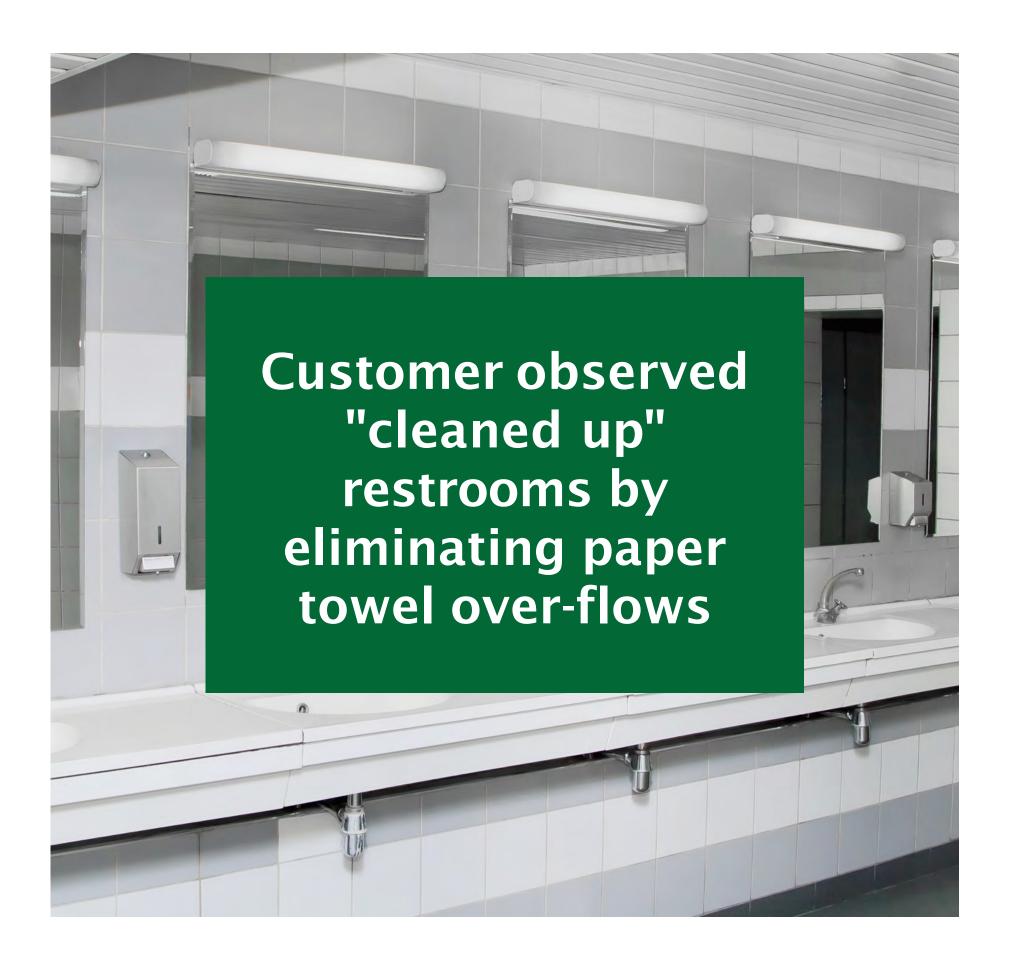

## Better Guest Experience

For more information on how you can automate waste handling in restrooms, reach out to us at: <a href="mailto:contactus@compactiontechnologies.com">contactus@compactiontechnologies.com</a>