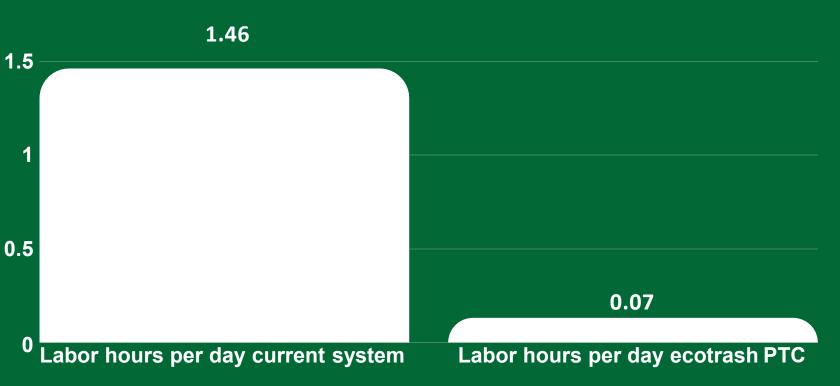

## RESULTS

### **IMPACT**

ecotrash PTC saves 1.4 hours/day of labor (8.3 minutes per bag)