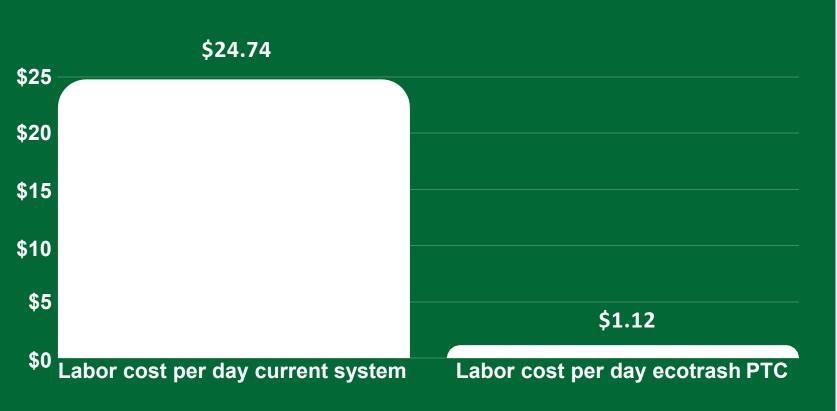

### RESULTS

### **IMPACT**

ecotrash PTC saves \$23.61/day of labor (\$17.00/hr)