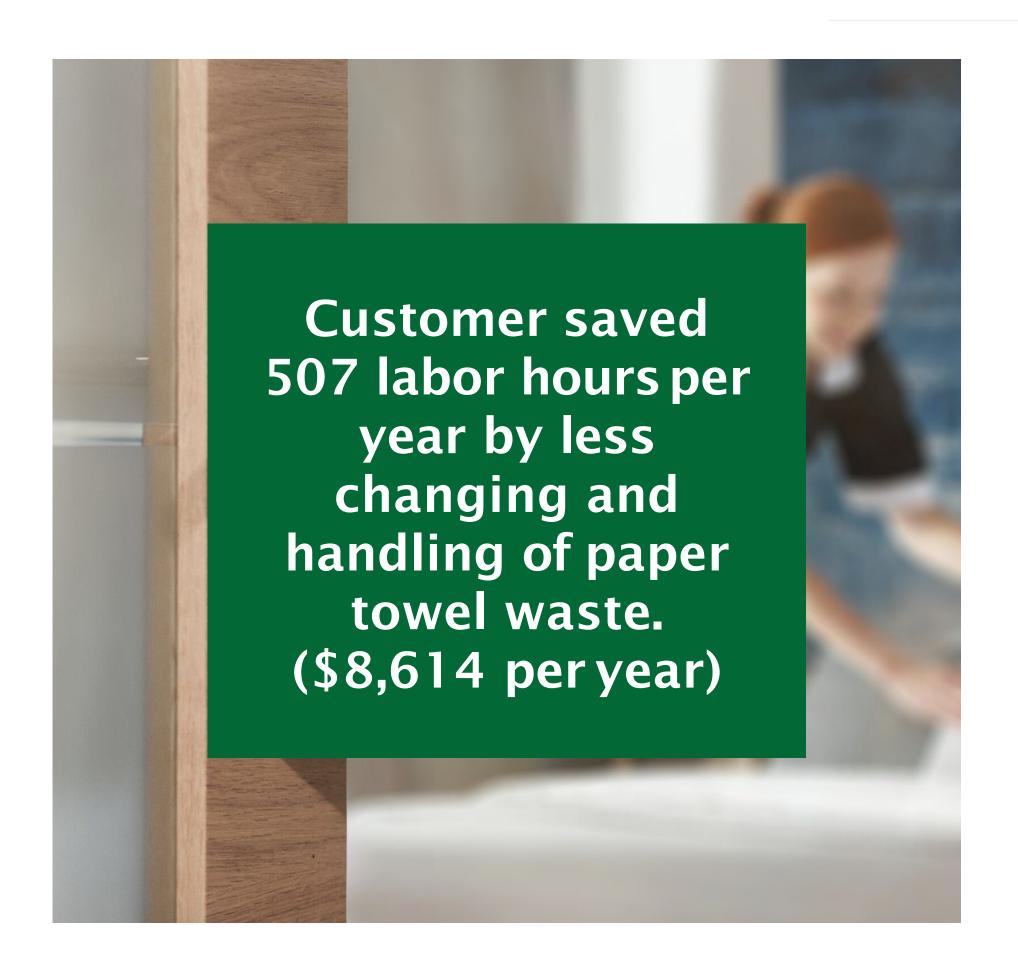

## BAG SAVINGS

## Labor Savings

### **IMPACT**

ecotrash PTC saves 1.4 hours/day of labor (8.3 minutes per bag)

### **IMPACT**

ecotrash PTC saves \$23.61/day of labor (\$17.00/hr)