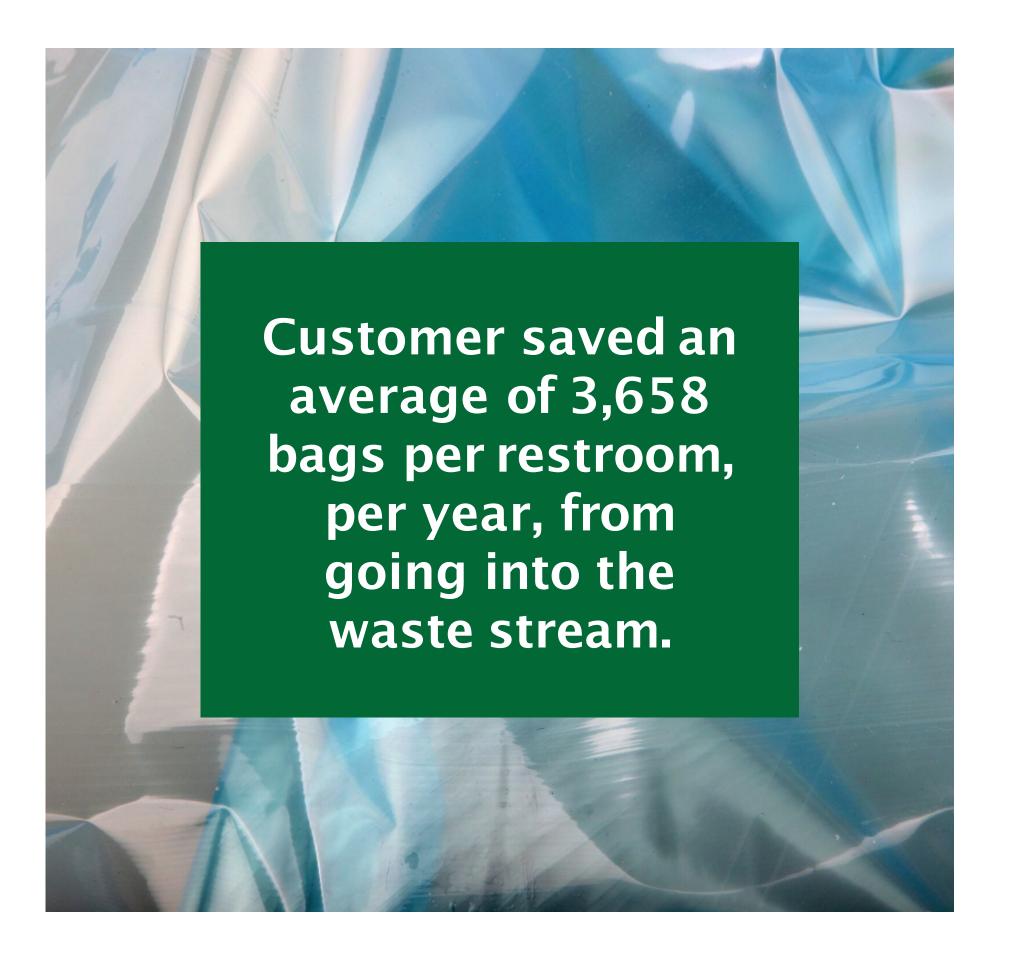

e bag use and labor differential of current systemvs.
 ecotrash PTC

#### **Methodology:**

- Counted bags, deposits per bag
- Customer calculated savings





# 10 10 5 0.5 Current System ecotrash PTC

## RESULTS

### **IMPACT**

10 fewer bags were used each day.





## 1,250 1,000 750 500 250 Deposits in current Deposits in ecotrash PTC

### RESULTS

#### **IMPACT**

ecotrash PTC holds 1,041 more deposits.





## \$8 \$7.77 \$6 \$4 \$2 \$0.35 \$0 Bag costs per day current system Bag costs per day ecotrash PTC

### RESULTS

### **IMPACT**

ecotrash PTC saves \$7.42/day in bag costs (\$0.74 per bag)







## RESULTS

### **IMPACT**

ecotrash PTC saves 1.4 hours/day of labor (8.3 minutes per bag)







### RESULTS

### **IMPACT**

ecotrash PTC saves \$23.61/day of labor (\$17.00/hr)





## BAG SAVINGS





## Labor Savings





## Better Guest Experience





For more information on how you can automate waste handling in restrooms, reach out to us at: <a href="mailto:contactus@compactiontechnologies.com">contactus@compactiontechnologies.com</a>

612.230.2200