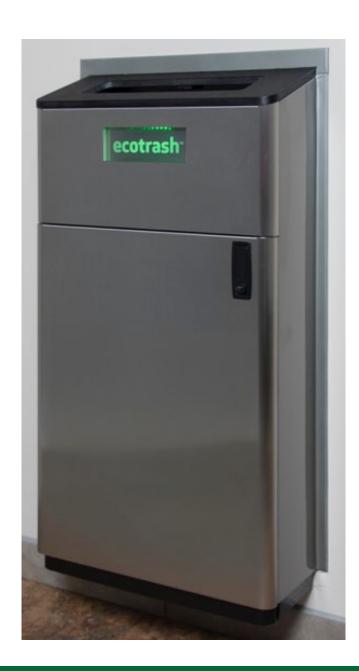

## ecotrash PTC CASE STUDY

#### **Setting:**

- Employee Restroom
- High volume, frequentoverflows
- 9.5 gallon built-in trashcan