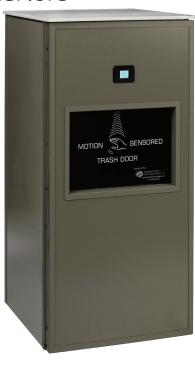

#### **Compactor Dimensions**

**Height:** 50.5" without tray rails

52.5" with tray rails

**Depth:** 27"

**Width:** 24.25"

Cart: 18" W x 21.5" L x 16" D

Trash Door: 11.5" H x 17" W

Required Floor Space: Approximately 4.8 Sq Ft

**Door Swing: 24.25**"

### Power Specifications - 120 Volts, 5 amps

- When the machine is in the idle mode (ready) it only draws approximately 0.3 amp (36 watts)
- The total annual electrical cost of a compactor is approximately \$8.00
- Very quiet; operates at 64 decibles