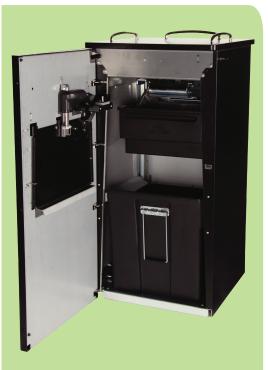

# Efficient, safe, and sanitary waste automation

- Five redundant safety switches
- ADA compliant
- Easy cleaning
- Wheels and long handle on trash bin make bag changes a breeze!

Printed on recycled paper.