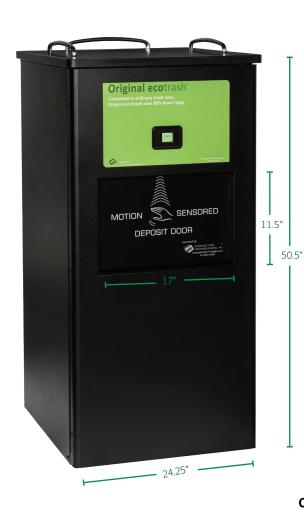

#### **Compactor Dimensions**

**Height:** 50.5" without tray rails

52.5" with tray rails

**Depth:** 27"

**Width:** 24.25"

Cart: 18" W x 21.5" L x 16" D

Trash Door: 11.5" H x 17" W

Required Floor Space: Approximately 4.8 Sq Ft

**Door Swing: 24.25**"