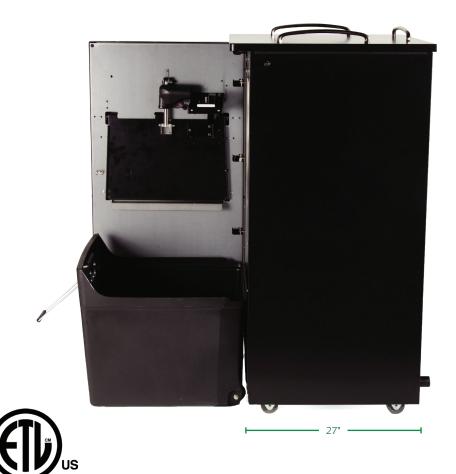

#### **Compactor Dimensions**

**Height:** 50.5" without tray rails

52.5" with tray rails

**Depth:** 27"

**Width:** 24.25"

Cart: 18" W x 21.5" L x 16" D

Trash Door: 11.5" H x 17" W

Required Floor Space: Approximately 4.8 Sq Ft

# Efficient, safe, and sanitary waste automation

- Five redundant safety switches
- ADA compliant
- Easy cleaning
- Wheels and long handle on trash bin make bag changes a breeze!

Printed on recycled paper.