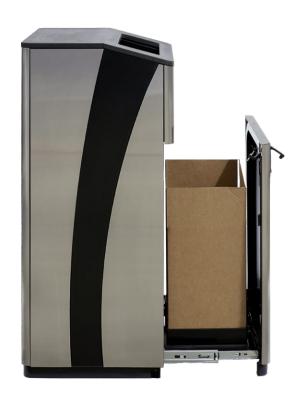

## ZeroWaste<sup>™</sup> Bins

When used alongside Ecotrash Paper Towel Compactors (PTC™), ZeroWaste Bins are the simple solution to restroom paper towel management

## **Eco-Friendly Experience**

- Patented, customized compostable receptacles made specifically for Ecotrash PTC models
- Stackable for easy, space-saving storage
- High capacity holds 1,100 paper towels
- Allows for easy, mess-free compaction and usage