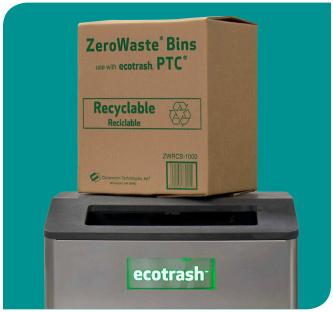

## ZeroWaste<sup>™</sup> Bins

When used alongside Ecotrash Paper Towel Compactors (PTC™), ZeroWaste Bins are the simple solution to restroom paper towel management

## **Eco-Friendly Experience**

- Patented, customized compostable receptacles made specifically for Ecotrash PTC models
- Stackable for easy, space-saving storage
- High capacity holds 1,100 paper towels
- Allows for easy, mess-free compaction and usage