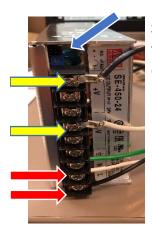

## **Arrow Key:**

Blue - DC Voltage Adjustment Screw

Yellow - 24V DC Terminals Red - 120V AC Terminals