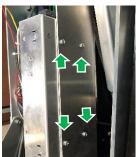

**Step 3)** Remove high voltage and low voltage wires from power supply. Then remove the 4 phillips screws holding the power supply to the machine. Right angle screw driver attachment is very helpful.