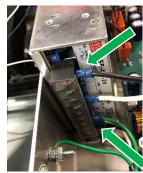

**Step 3)** Remove high voltage and low voltage wires from power supply. Then remove the 4 phillips screws holding the power supply to the machine. Right angle screw driver attachment is very helpful.