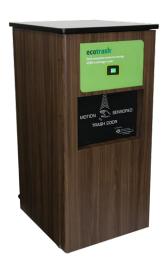

#### **Compactor Dimensions**

Height: 52.625" with rails, 50.5" without rails

**Depth: 27**" Width: 24.25"

Cart: 18" W x 21.5" L x 16" D

**Trash Door:** 11.5" H x 17" W

Required Floor Space: Approximately 4.8 Sq Ft

### COMPACTOR SPECIFICATIONS

with LCD

Our compactors are quiet, reliable and efficient

Outer designs can be adapted to match changes in your decor