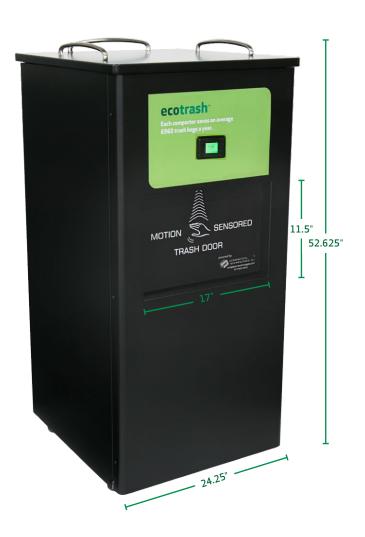

#### **Compactor Dimensions**

Height: 52.625" with rails, 50.5" without rails

**Depth: 27**" Width: 24.25"

Cart: 18" W x 21.5" L x 16" D

**Trash Door:** 11.5" H x 17" W

Required Floor Space: Approximately 4.8 Sq Ft