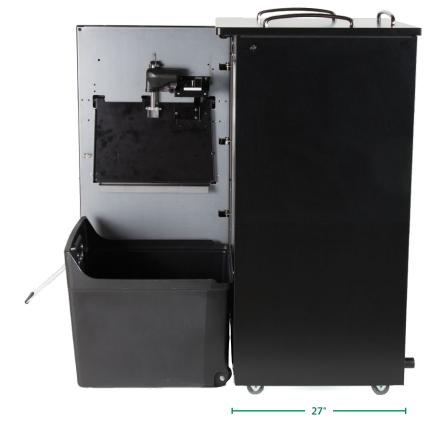

#### **Compactor Dimensions**

Height: 52.625" with rails, 50.5" without rails

**Depth: 27**" Width: 24.25"

Cart: 18" W x 21.5" L x 16" D

**Trash Door:** 11.5" H x 17" W

Required Floor Space: Approximately 4.8 Sq Ft

## Efficient, safe, sanitary trash removal from public places

Trash is compacted into a 20-inch waste cube at an efficiency rate up to 8:1.

Includes waste container with wheels for clean and simple transport to the dumpster.