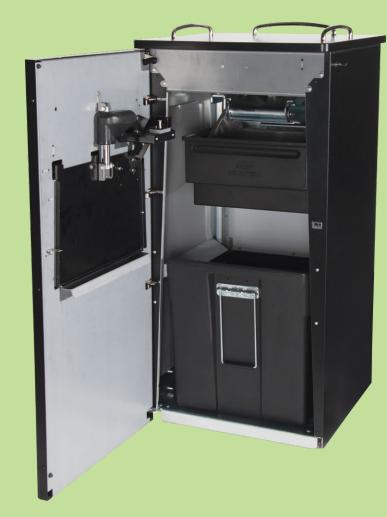

## Efficient, safe, sanitary trash removal from public places

Trash is compacted into a 20-inch waste cube at an efficiency rate up to 8:1.

Includes waste container with wheels for clean and simple transport to the dumpster.