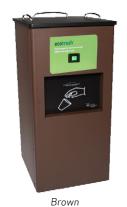

#### **Experience: Consumer Friendly Options for Improved Customer Experience**

- Hands-free, motion-sensor activation
- Reduced noise levels
- Customizable finishes and branding

**Compactors can** be customized to specific needs. **Additional cost** may apply.