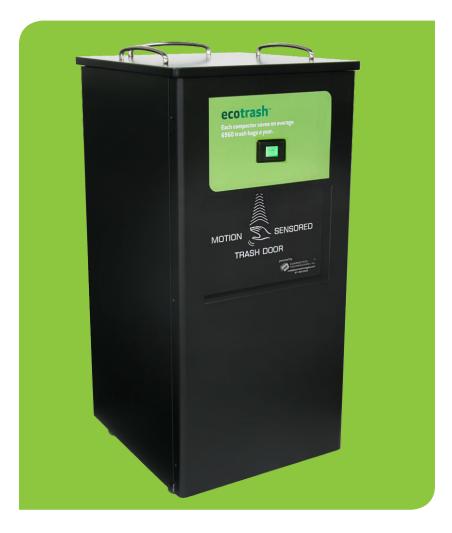

## **Original** ecotrash

making your trash problems smaller.

### **Immediate Impact to YOUR Bottom Line**

Increase automation • Reduce labor costs Reduce trash volume • Reduce hauling costs Redirect labor • Improve customer service Reduce number of trash bags Increase savings

#### **Efficient: NEW and Improved Engineering**

- Reduced maintenance costs
- Easy to clean and maintain
- Space efficiency: One ecotrash compactor equals two to three large trash receptacles
- Options to fit different needs (landfill, recycling, compost)

#### **Eco-Friendly: Reduce Environmental Impact**

- Significantly fewer trash bags used
- Decreased volume of trash impacting landfills
- Reduced amount of fuel used for hauling
- Reduced emissions by garbage trucks

#### **Experience: Consumer Friendly Options for Improved Customer Experience**

- Hands-free, motion-sensor activation
- Reduced noise levels
- Customizable finishes and branding

**Compactors can** be customized to specific needs. **Additional cost** may apply.