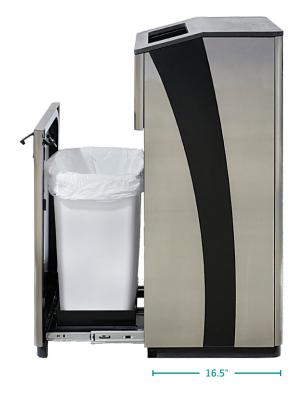

#### **PTC Dimensions**

Height: 36.75"

Depth: 16.5"

Width: 18.75"

Cart: 9 Gallon Trash Can

**Trash Door:** 4.5" D x 12.75" W

Required Floor Space: 2.15 Sq Ft