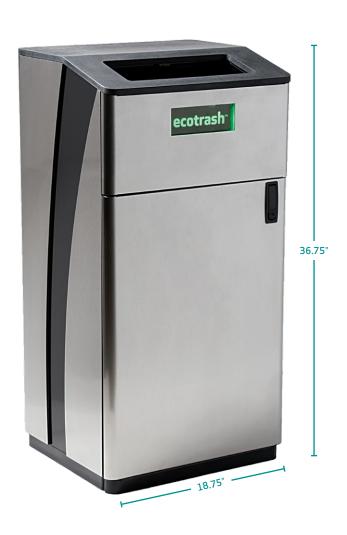

#### **PTC Dimensions**

Height: 36.75"

Depth: 16.5"

Width: 18.75"

Cart: 9 Gallon Trash Can

**Trash Door:** 4.5" D x 12.75" W

Required Floor Space: 2.15 Sq Ft