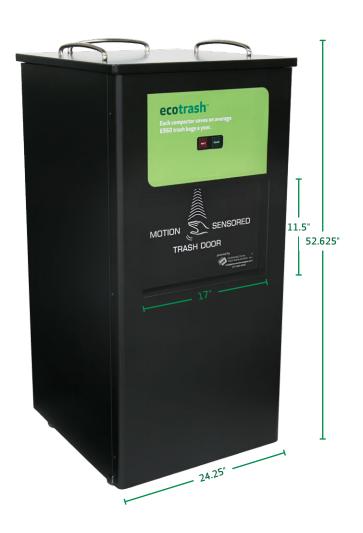

#### **Compactor Dimensions**

Height: 52.625" with rails, 50.5" without rails

**Depth: 27**"

Width: 24.25"

Cart: 18" W x 21.5" L x 16" D **Trash Door:** 11.5" H x 17" W

Required Floor Space: Approximately 4.8 Sq Ft