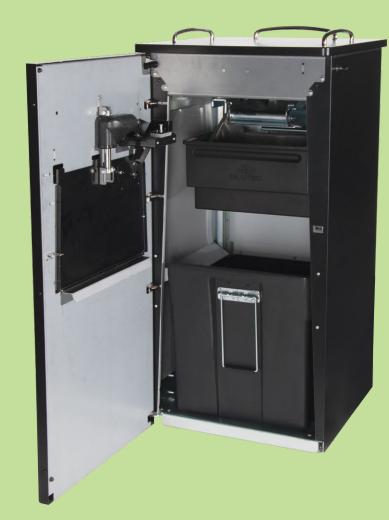

#### **Compactor Dimensions**

Height: 52.625" with rails, 50.5" without rails

**Depth: 27**"

Width: 24.25"

Cart: 18" W x 21.5" L x 16" D **Trash Door:** 11.5" H x 17" W

Required Floor Space: Approximately 4.8 Sq Ft

## Efficient, safe, sanitary trash removal from public places

Trash is compacted into a 20-inch waste cube at an efficiency rate up to 8:1.

Includes waste container with wheels for clean and simple transport to the dumpster.