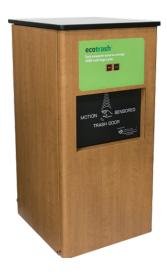

# ecotrash

making your trash problems smaller.

### Our compactors are quiet, reliable and efficient

Outer designs can be adapted to match changes in your decor

## Efficient, safe, sanitary trash removal from public places

Trash is compacted into a 20-inch waste cube at an efficiency rate up to 8:1.

Includes waste container with wheels for clean and simple transport to the dumpster.