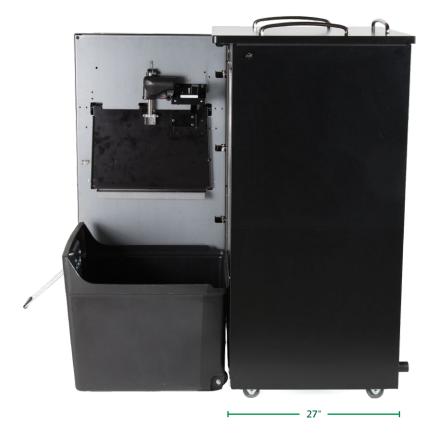

#### **Compactor Dimensions**

Height: 52.625" with rails, 50.5" without rails

**Depth: 27**"

Width: 24.25"

Cart: 18" W x 21.5" L x 16" D **Trash Door:** 11.5" H x 17" W

Required Floor Space: Approximately 4.8 Sq Ft

## Efficient, safe, sanitary trash removal from public places

Trash is compacted into a 20-inch waste cube at an efficiency rate up to 8:1.

Includes waste container with wheels for clean and simple transport to the dumpster.