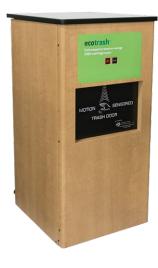

### Our compactors are quiet, reliable and efficient

Outer designs can be adapted to match changes in your decor

## Efficient, safe, sanitary trash removal from public places

Trash is compacted into a 20-inch waste cube at an efficiency rate up to 8:1.

Includes waste container with wheels for clean and simple transport to the dumpster.